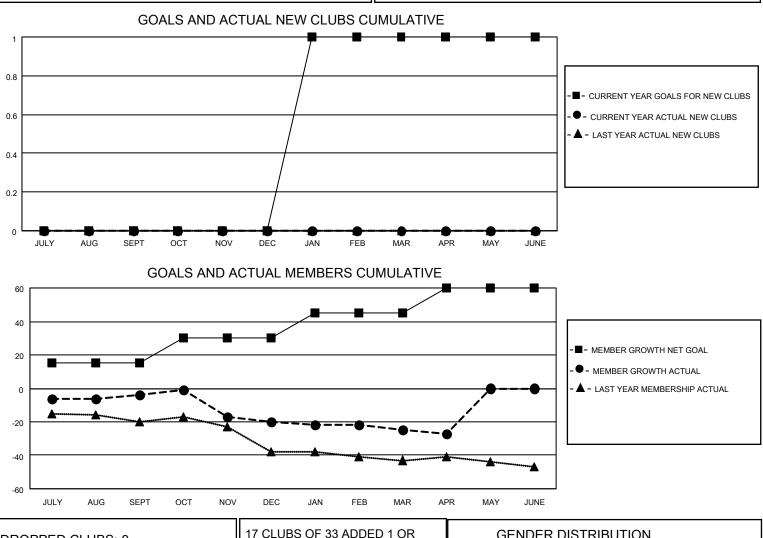

## LOCATION NEBRASKA

District 38 I

Results as of: 4/30/2022

| Clubs                 |               |           |               | Members               |                         |                         |                                                    |
|-----------------------|---------------|-----------|---------------|-----------------------|-------------------------|-------------------------|----------------------------------------------------|
| RESULTS FOR 2021-2022 |               |           |               | RESULTS FOR 2021-2022 |                         |                         |                                                    |
| QUARTER               | NEW CLUB GOAL | NEW CLUBS | DROPPED CLUBS | QUARTER MEI           | MBER GROWTH NET<br>GOAL | MEMBER GROWTH<br>ACTUAL | DROPPED<br>MEMBERS ACTUAL<br>(including transfers) |
| JULY/AUG/SEPT         | 0             | 0         | 0             | JULY/AUG/SEPT         | 15                      | 7                       | 11                                                 |
| OCT/NOV/DEC           | 0             | 0         | 0             | OCT/NOV/DEC           | 15                      | 10                      | 26                                                 |
| JAN/FEB/MAR           | 1             | 0         | 0             | JAN/FEB/MAR           | 15                      | 8                       | 13                                                 |
| APR/MAY/JUNE          | 0             | 0         | 0             | APR/MAY/JUNE          | 15                      | 8                       | 10                                                 |